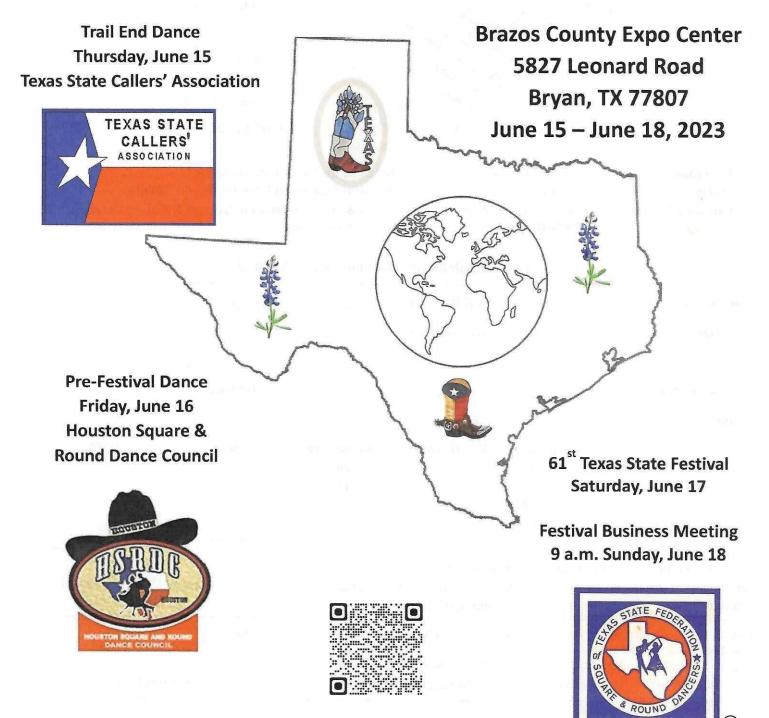

# 2023

- May 12-13 ASRDA Mid-Tex Festival, caller Bob Asp, curers John & Karen Herr, Georgetown, TX
- Jun 15-18 TSFSRD State Festival, Bryan
- Jun 21-24 Party Gras 72<sup>nd</sup> National Convention in Mobile, Alabama
- Jul 11 Shirt's 'n' Skirt's Ice Cream Social, caller Brad Caldwell, cuers Lucy & Jerry Pate
- Aug 20-24 Eureka Springs Round Dance Vacation, cuers Jeff & Pamela Johnson, Kay & Bob Kurczewski
- Sept 15-16 Fun-Sti-Toot, Callers Gary Sanders, Chet Miles, Wayne Weston, Fred Goynes, cuers Tammy Marvin Lee, La Grange
- **Oct 4-5** TSFSRD President's Meeting, Alamo Area SRDA.

We are also preparing for and looking forward the June activities such as the Texas State Festival to be held in Bryan, Texas on June 15-18<sup>th</sup> and followed the next weekend by the 72<sup>nd</sup> National Square Dance Convention in Mobile, AL on June 21-24<sup>th</sup>. We hope to see many of our area dancers at both of these events.

presents...

61<sup>st</sup> Annual Texas State

**Square & Round Dance Festival** 

Square-Round the World.... Texas Style

Texas State Federation of Square and Round Dancers® 61<sup>st</sup> Annual Texas State Square & Round Dance Festival Brazos County Expo Center, 5827 Leonard Road, Bryan, TX 77807

# Square-Round the World....Texas Style

**HOTEL INFORMATION:** There are many hotels in the area to choose from. Prices vary from as low as \$99.00 per night to a high of \$149.00 per night. There is no HOST hotel for all events will be taking place at the Brazos County Expo Center.